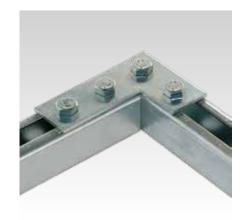

## **Angle- and T-connection plates**

galvanised

## **Application**

Strong connection elements for frames and pre-wall installations using the MPC- and MPR-System components

## Your advantages

- Simple and quick connection of angles and T-connections
- The mounting plates enable frame construction in one plane in which the channel slots have the same align-
- Good adaptation to rail widths; in the case of frame constructions, the corners remain free
- Quick and simple attachment in combination with the MPC-Quick fastener for angle mounting
- Hole spacings allow pass-through mounting using the MPC- and MPR-Support channels