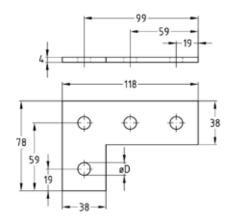

T-connection plate

## **Features** Type For profiles Hole diameter Part no. Sales unit Pack unit [mm] Angle plate 38/24-40/120, 11 127840 25 Pieces 41/21-41/124 T-connection plate 130297