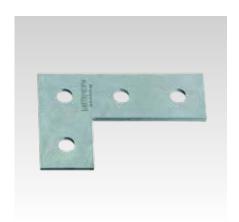

## **Angle- and T-connection plates**

galvanised

## **Application**

Strong connection elements for frames and pre-wall installations using the MPC- and MPR-System components

## Your advantages

- Simple and quick connection of angles and T-connections
- The mounting plates enable frame construction in one plane in which the channel slots have the same align-
- Good adaptation to rail widths; in the case of frame constructions, the corners remain free
- Quick and simple attachment in combination with the MPC-Quick fastener for angle mounting
- Hole spacings allow pass-through mounting using the MPC- and MPR-Support channels

## **Features** Type For profiles Hole diameter Part no. Sales unit Pack unit [mm] Angle plate 38/24-40/120, 11 127840 25 Pieces 41/21-41/124 T-connection plate 130297