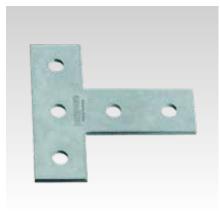

## **Angle- and T-connection plates**

galvanised

## **Application**

Strong connection elements for frames and pre-wall installations using the MPC- and MPR-System components

## Your advantages

- Simple and quick connection of angles and T-connections
- The mounting plates enable frame construction in one plane in which the channel slots have the same align-
- Good adaptation to rail widths; in the case of frame constructions, the corners remain free
- Quick and simple attachment in combination with the MPC-Quick fastener for angle mounting
- Hole spacings allow pass-through mounting using the MPC- and MPR-Support channels

T-connection plate

## **Features** Type For profiles Hole diameter Part no. Sales unit Pack unit [mm] Angle plate 38/24-40/120, 11 127840 25 Pieces 41/21-41/124 T-connection plate 130297