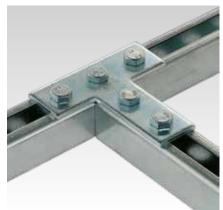

## **Angle- and T-connection plates**

galvanised

## **Application**

Strong connection elements for frames and pre-wall installations using the MPC- and MPR-System components

## Your advantages

- Simple and quick connection of angles and T-connections
- The mounting plates enable frame construction in one plane in which the channel slots have the same align-
- Good adaptation to rail widths; in the case of frame constructions, the corners remain free
- Quick and simple attachment in combination with the MPC-Quick fastener for angle mounting
- Hole spacings allow pass-through mounting using the MPC- and MPR-Support channels

T-connection plate