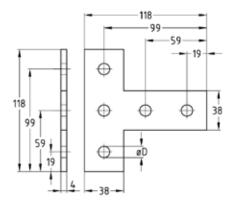

T-connection plate

## **Features** Type For profiles Hole diameter Part no. Sales unit Pack unit [mm] Angle plate 38/24-40/120, 11 127840 25 Pieces 41/21-41/124 T-connection plate 130297