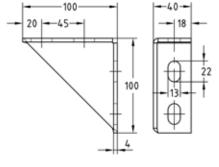

Cantilever bracket 100 x 100

Cantilever bracket 200 x 200

|  | Features |                  |                               |                          |                          |            |           |
|--|----------|------------------|-------------------------------|--------------------------|--------------------------|------------|-----------|
|  | Туре     | Design           | For profiles                  | Material V2A<br>Part no. | Material V4A<br>Part no. | Sales unit | Pack unit |
|  | -        | 100 x 100 x 4 mm | 38/40, 40/60,<br>41/21-41/124 | 167128                   | -                        | 20         | Pieces    |
|  | 1        | 200 x 200 x 4 mm |                               | 113616                   | 113619                   | 1          |           |