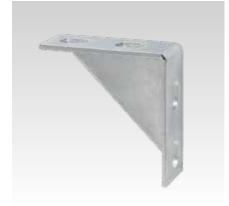

Cantilever bracket 100 x 100

Cantilever bracket 200 x 200

|  | Features |                  |                               |                          |                          |            |           |
|--|----------|------------------|-------------------------------|--------------------------|--------------------------|------------|-----------|
|  | Туре     | Design           | For profiles                  | Material V2A<br>Part no. | Material V4A<br>Part no. | Sales unit | Pack unit |
|  | -        | 100 x 100 x 4 mm | 38/40, 40/60,<br>41/21-41/124 | 167128                   | -                        | 20         | Pieces    |
|  | 1        | 200 x 200 x 4 mm |                               | 113616                   | 113619                   | 1          |           |