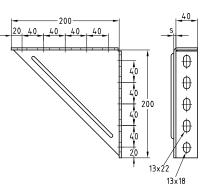

Cantilever bracket 100 x 100

Cantilever bracket 200 x 200

|  | Features |                  |                               |                          |                          |            |           |
|--|----------|------------------|-------------------------------|--------------------------|--------------------------|------------|-----------|
|  | Туре     | Design           | For profiles                  | Material V2A<br>Part no. | Material V4A<br>Part no. | Sales unit | Pack unit |
|  | -        | 100 x 100 x 4 mm | 38/40, 40/60,<br>41/21-41/124 | 167128                   | -                        | 20         | Pieces    |
|  | 1        | 200 x 200 x 4 mm |                               | 113616                   | 113619                   | 1          |           |