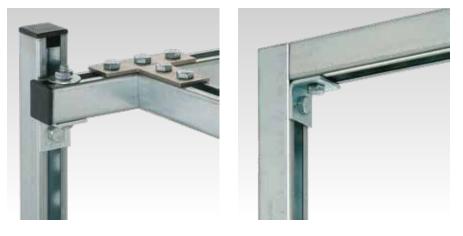

## Application

Strong and good value connecting element for the construction of frames, shelves and supports for pre-wall installations

**STAINLESS STEEL PRODUCTS** 

## Your advantages

- Creation of solid constructions without welding
- High flexibility and easy mounting
- Good adjustment to the widths of MPC- and MPR-Support channels

| Design For profiles Material Part no. Sales unit Pack unit | Part no. Sales unit Pack unit |
|------------------------------------------------------------|-------------------------------|
| 90° 38/40, 40/60, V2A <b>118854</b> 25 Pieces              | <b>118854</b> 25 Pieces       |