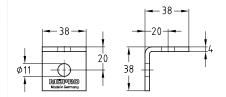

## Mounting angle 90°

short, stainless steel

## Your advantages

- Creation of solid constructions without welding
- High flexibility and easy mounting
- Good adjustment to the widths of MPC- and MPR-Support channels

| Design For profiles Material Part no. Sales unit Pack unit | Part no. Sales unit Pack unit |
|------------------------------------------------------------|-------------------------------|
| 90° 38/40, 40/60, V2A <b>118854</b> 25 Pieces              | <b>118854</b> 25 Pieces       |