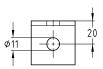

## Mounting angle 90°

short, stainless steel

## Your advantages

- Creation of solid constructions without welding
- High flexibility and easy mounting
- Good adjustment to the widths of MPC- and MPR-Support channels

| Design For profiles Material Part no. Sales unit Pack unit | Part no. Sales unit Pack unit |
|------------------------------------------------------------|-------------------------------|
| 90° 38/40, 40/60, V2A <b>118854</b> 25 Pieces              | <b>118854</b> 25 Pieces       |