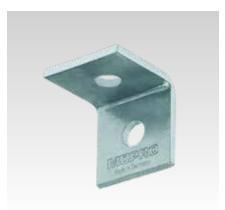

## Mounting angle 90°

short, stainless steel

## Application

Strong and good value connecting element for the construction of frames, shelves and supports for pre-wall installations

**STAINLESS STEEL PRODUCTS** 