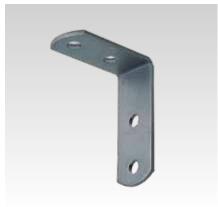

## Your advantages

- Versatile, e.g. as: support bracket, connecting élément, angle bracket
- Multi-purpose component for professional, practical installation solutions

Mounting angle 45°

Mounting angle 90°

| reatures |                               |               |              |              |            | DNV-GL<br>MARITIME<br>MANUFACTURER |
|----------|-------------------------------|---------------|--------------|--------------|------------|------------------------------------|
| Design   | For profiles                  | Hole diameter | Material V2A | Material V4A | Sales unit | Pack unit                          |
|          |                               | [mm]          | Part no.     | Part no.     |            |                                    |
| 45°      | 38/40, 40/60,<br>41/21-41/124 | 11            | 118757       | 118773       | 25         | Pieces                             |
|          |                               | 13.5          | -            | 159471       | 10         |                                    |
| 90°      |                               | 11            | 118824       | 118858       | 25         |                                    |