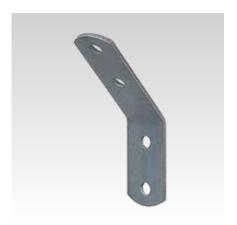

## Your advantages

- Versatile, e.g. as: support bracket, connecting élément, angle bracket
- Multi-purpose component for professional, practical installation solutions

Mounting angle 45°

Mounting angle 90°

| reatures |                               |               |              |              |            | DNV-GL<br>MARITIME<br>MANUFACTURER |
|----------|-------------------------------|---------------|--------------|--------------|------------|------------------------------------|
| Design   | For profiles                  | Hole diameter | Material V2A | Material V4A | Sales unit | Pack unit                          |
|          |                               | [mm]          | Part no.     | Part no.     |            |                                    |
| 45°      | 38/40, 40/60,<br>41/21-41/124 | 11            | 118757       | 118773       | 25         | Pieces                             |
|          |                               | 13.5          | -            | 159471       | 10         |                                    |
| 90°      |                               | 11            | 118824       | 118858       | 25         |                                    |