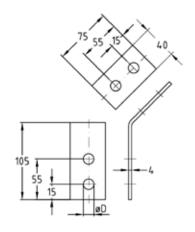

## **Mounting angle**

stainless steel

## Your advantages

- Versatile, e.g. as: support bracket, connecting élément, angle bracket
- Multi-purpose component for professional, practical installation solutions

Mounting angle 45°

Mounting angle 90°

| reatures |                               |               |              |              |            | DNV-GL<br>MARITIME<br>MANUFACTURER |
|----------|-------------------------------|---------------|--------------|--------------|------------|------------------------------------|
| Design   | For profiles                  | Hole diameter | Material V2A | Material V4A | Sales unit | Pack unit                          |
|          |                               | [mm]          | Part no.     | Part no.     |            |                                    |
| 45°      | 38/40, 40/60,<br>41/21-41/124 | 11            | 118757       | 118773       | 25         | Pieces                             |
|          |                               | 13.5          | -            | 159471       | 10         |                                    |
| 90°      |                               | 11            | 118824       | 118858       | 25         |                                    |