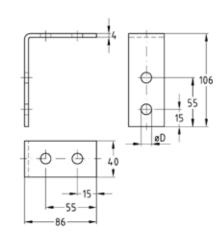

## **Mounting angle**

stainless steel

## Your advantages

- Versatile, e.g. as: support bracket, connecting élément, angle bracket
- Multi-purpose component for professional, practical installation solutions

Mounting angle 45°

Mounting angle 90°

| reatures |                               |               |              |              |            | DNV-GL<br>MARITIME<br>MANUFACTURER |
|----------|-------------------------------|---------------|--------------|--------------|------------|------------------------------------|
| Design   | For profiles                  | Hole diameter | Material V2A | Material V4A | Sales unit | Pack unit                          |
|          |                               | [mm]          | Part no.     | Part no.     |            |                                    |
| 45°      | 38/40, 40/60,<br>41/21-41/124 | 11            | 118757       | 118773       | 25         | Pieces                             |
|          |                               | 13.5          | -            | 159471       | 10         |                                    |
| 90°      |                               | 11            | 118824       | 118858       | 25         |                                    |