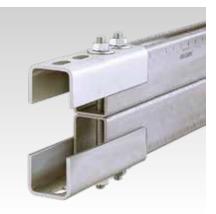

#### Application

Quick butt-joint connection for MPCand MPR-Support channels

### Your advantages

- Enables exact alignment of the channels
- Four bolts provide a frictional joint
- Form-locking connection between channel and connector (passthrough installation)

| For profiles               | Material | Dimensions [mm] |     | Part no. | Sales unit | Pack unit |
|----------------------------|----------|-----------------|-----|----------|------------|-----------|
|                            |          | b               | L   |          |            |           |
| 38/40, 40/60, 41/21-41/124 | V4A      | 50              | 160 | 159475   | 1          | Pieces    |