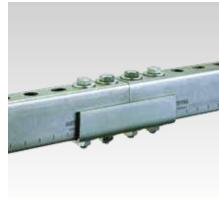

#### Application

Quick butt-joint connection for MPCand MPR-Support channels

### Your advantages

- Enables exact alignment of the channels
- Four bolts provide a frictional joint
- Form-locking connection between channel and connector (passthrough installation)

| For profiles               | Material | Dimensions [mm] |     | Part no. | Sales unit | Pack unit |
|----------------------------|----------|-----------------|-----|----------|------------|-----------|
|                            |          | b               | L   |          |            |           |
| 38/40, 40/60, 41/21-41/124 | V4A      | 50              | 160 | 159475   | 1          | Pieces    |