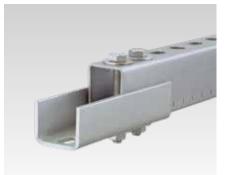

#### Application

Quick butt-joint connection for MPCand MPR-Support channels

### Your advantages

- Enables exact alignment of the channels
- Four bolts provide a frictional joint
- Form-locking connection between channel and connector (passthrough installation)

| For profiles               | Material | Dimensions [mm] |     | Part no. | Sales unit | Pack unit |
|----------------------------|----------|-----------------|-----|----------|------------|-----------|
|                            |          | b               | L   |          |            |           |
| 38/40, 40/60, 41/21-41/124 | V4A      | 50              | 160 | 159475   | 1          | Pieces    |