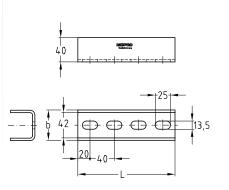

### Your advantages

- Enables exact alignment of the channels
- Four bolts provide a frictional joint
- Form-locking connection between channel and connector (passthrough installation)

| For profiles               | Material | Dimensions [mm] |     | Part no. | Sales unit | Pack unit |
|----------------------------|----------|-----------------|-----|----------|------------|-----------|
|                            |          | b               | L   |          |            |           |
| 38/40, 40/60, 41/21-41/124 | V4A      | 50              | 160 | 159475   | 1          | Pieces    |