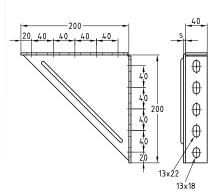

Cantilever bracket 100 x 100

Cantilever bracket 200 x 200

| Features |                  |                            |          |            | CESTIFIED BY  NV-GL  MARITIME MANUFACTURER |
|----------|------------------|----------------------------|----------|------------|--------------------------------------------|
| Туре     | Design           | For profiles               | Part no. | Sales unit | Pack unit                                  |
| -        | 100 x 100 x 4 mm | 38/40-40/120, 41/21-41/124 | 167127   | 20         | Pieces                                     |
| 2        | 200 x 200 x 6 mm |                            | 113634   | 1          |                                            |