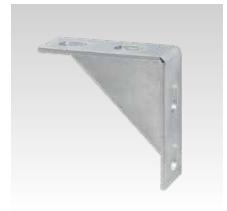

Cantilever bracket 100 x 100

Cantilever bracket 200 x 200

| Features |                  |                            |          |            | CESTIFIED BY  NV-GL  MARITIME MANUFACTURER |
|----------|------------------|----------------------------|----------|------------|--------------------------------------------|
| Туре     | Design           | For profiles               | Part no. | Sales unit | Pack unit                                  |
| -        | 100 x 100 x 4 mm | 38/40-40/120, 41/21-41/124 | 167127   | 20         | Pieces                                     |
| 2        | 200 x 200 x 6 mm |                            | 113634   | 1          |                                            |