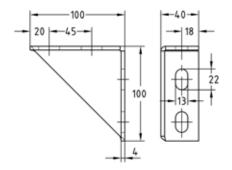

Cantilever bracket 100 x 100

Cantilever bracket 200 x 200

| Features |                  |                            |          |            | CESTIFIED BY  NV-GL  MARITIME MANUFACTURER |
|----------|------------------|----------------------------|----------|------------|--------------------------------------------|
| Туре     | Design           | For profiles               | Part no. | Sales unit | Pack unit                                  |
| -        | 100 x 100 x 4 mm | 38/40-40/120, 41/21-41/124 | 167127   | 20         | Pieces                                     |
| 2        | 200 x 200 x 6 mm |                            | 113634   | 1          |                                            |