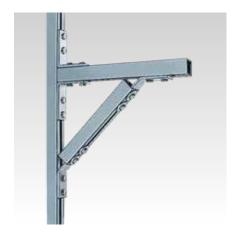

## **Application**

- Solid fixing element for construction of pre-wall installations and shelves as well as for channel constructions for attachments of pipelines and air ducts without welding
- Also applicable for direct mounting on walls, ceilings or floors
- Suitable for outdoor use

## Your advantages

- Versatile in use due to oblong holes
- Versatile, e.g. as: support bracket, connecting élément, angle bracket
- Multi-purpose component for professional, practical installation solutions