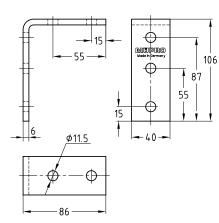

Mounting angle 45°

Mounting angle 90°

| Feature | s                             |              |                                        |          |            | DNV-GL  MASTIME MANUFACTURE  Montagewinkel 90° |
|---------|-------------------------------|--------------|----------------------------------------|----------|------------|------------------------------------------------|
| Design  | For profiles                  | Suitable for | Accessories                            | Part no. | Sales unit | Pack unit                                      |
| 45°     | 38/40-40/120                  | MPC          | 2 Washers,<br>2 hexagon head bolts M10 | 118777   | 25         | Pieces                                         |
| 90°     | 38/40-40/120,<br>41/21-41/124 | MPC/MPR      | +                                      | 118846   |            |                                                |