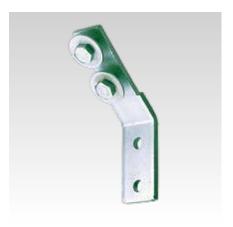

Mounting angle 45°

Mounting angle 90°

| Feature | s                             |              |                                        |          |            | DNV-GL  MASTIME MANUFACTURE  Montagewinkel 90° |
|---------|-------------------------------|--------------|----------------------------------------|----------|------------|------------------------------------------------|
| Design  | For profiles                  | Suitable for | Accessories                            | Part no. | Sales unit | Pack unit                                      |
| 45°     | 38/40-40/120                  | MPC          | 2 Washers,<br>2 hexagon head bolts M10 | 118777   | 25         | Pieces                                         |
| 90°     | 38/40-40/120,<br>41/21-41/124 | MPC/MPR      | +                                      | 118846   |            |                                                |