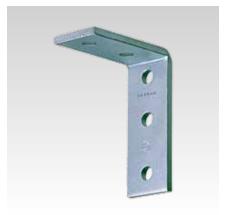

Mounting angle 45°

Mounting angle 90°

| Feature | s                             |              |                                        |          |            | DNV-GL  MASTIME MANUFACTURE  Montagewinkel 90° |
|---------|-------------------------------|--------------|----------------------------------------|----------|------------|------------------------------------------------|
| Design  | For profiles                  | Suitable for | Accessories                            | Part no. | Sales unit | Pack unit                                      |
| 45°     | 38/40-40/120                  | MPC          | 2 Washers,<br>2 hexagon head bolts M10 | 118777   | 25         | Pieces                                         |
| 90°     | 38/40-40/120,<br>41/21-41/124 | MPC/MPR      | +                                      | 118846   |            |                                                |