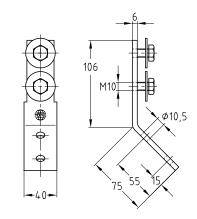

Mounting angle 45°

Mounting angle 90°

| Feature | s                             |              |                                        |          |            | DNV-GL  MASTIME MANUFACTURE  Montagewinkel 90° |
|---------|-------------------------------|--------------|----------------------------------------|----------|------------|------------------------------------------------|
| Design  | For profiles                  | Suitable for | Accessories                            | Part no. | Sales unit | Pack unit                                      |
| 45°     | 38/40-40/120                  | MPC          | 2 Washers,<br>2 hexagon head bolts M10 | 118777   | 25         | Pieces                                         |
| 90°     | 38/40-40/120,<br>41/21-41/124 | MPC/MPR      | +                                      | 118846   |            |                                                |