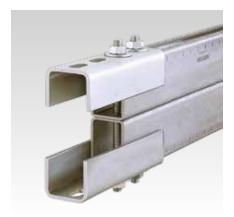

## **Application**

- Quick butt-joint connection for MPCand MPR-Support channels
- Suitable for outdoor use

## Your advantages

- Enables exact alignment of the channels
- Four bolts provide a frictional joint
- For highly load-bearing connections:
- form-locking connection of through fitting attachments by means of threaded pins or hexagon head bolts and hexagonal nuts
- with 4 oblong holes, adapted to the hole pattern of the MPC-Support channels
- Also available in double length for heavy-duty connections