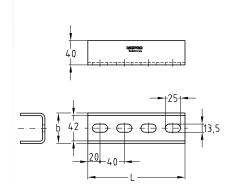

| Features                   |                 |     |          |            | DNY-GL  MARITIME MANUFACTURER |
|----------------------------|-----------------|-----|----------|------------|-------------------------------|
| For profiles               | Dimensions [mm] |     | Part no. | Sales unit | Pack unit                     |
|                            | b               | L   |          |            |                               |
| 38/40-40/120, 41/21-41/124 | 50              | 160 | 120140   | 1          | Pieces                        |