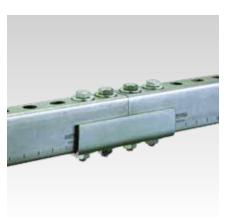

## **Application**

- Quick butt-joint connection for MPCand MPR-Support channels
- Suitable for outdoor use

## Your advantages

- Enables exact alignment of the channels
- Four bolts provide a frictional joint
- For highly load-bearing connections:
- form-locking connection of through fitting attachments by means of threaded pins or hexagon head bolts and hexagonal nuts
- with 4 oblong holes, adapted to the hole pattern of the MPC-Support channels
- Also available in double length for heavy-duty connections