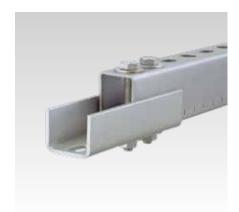

## **Channel connector**

heavy-duty version, hot-dip galvanised

## **Application**

- Quick butt-joint connection for MPCand MPR-Support channels
- Suitable for outdoor use

## Your advantages

- Enables exact alignment of the channels
- Four bolts provide a frictional joint
- For highly load-bearing connections:
- form-locking connection of through fitting attachments by means of threaded pins or hexagon head bolts and hexagonal nuts
- with 4 oblong holes, adapted to the hole pattern of the MPC-Support channels
- Also available in double length for heavy-duty connections