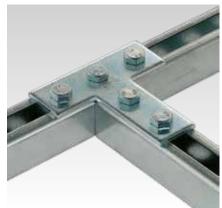

## **Application**

- Strong connection elements for frames and pre-wall installations using the MPC- and MPR-System components
- Suitable for outdoor use

## Your advantages

- Simple and quick connection of angles and T-connections
- The mounting plates enable frame construction in one plane in which the channel slots have the same alignment
- Good adaptation to rail widths; in the case of frame constructions, the corners remain free
- Quick and simple attachment in combination with the MPC-Quick fastener for angle mounting
- Hole spacings allow pass-through mounting using the MPC- and MPR-Support channels