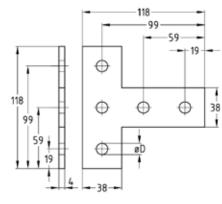

Angle plate

T-connection plate

| Features           |                               |                    |          |            | DNV-GL<br>MARTINE<br>MAUVACTURE |
|--------------------|-------------------------------|--------------------|----------|------------|---------------------------------|
| Туре               | For profiles                  | Hole diameter [mm] | Part no. | Sales unit | Pack unit                       |
| Angle plate        | 38/40-40/120,<br>41/21-41/124 | 11                 | 127849   | 25         | Pieces                          |
| T-connection plate |                               |                    | 130299   |            |                                 |