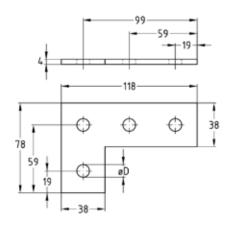

Angle plate

T-connection plate

| Features           |                               |                    |          |            | DNV-GL<br>MARTINE<br>MAUVACTURE |
|--------------------|-------------------------------|--------------------|----------|------------|---------------------------------|
| Туре               | For profiles                  | Hole diameter [mm] | Part no. | Sales unit | Pack unit                       |
| Angle plate        | 38/40-40/120,<br>41/21-41/124 | 11                 | 127849   | 25         | Pieces                          |
| T-connection plate |                               |                    | 130299   |            |                                 |