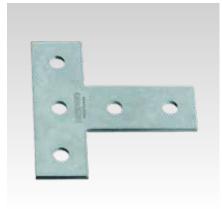

Angle plate

T-connection plate

| Features           |                               |                    |          |            | DNV-GL<br>MARTINE<br>MAUVACTURE |
|--------------------|-------------------------------|--------------------|----------|------------|---------------------------------|
| Туре               | For profiles                  | Hole diameter [mm] | Part no. | Sales unit | Pack unit                       |
| Angle plate        | 38/40-40/120,<br>41/21-41/124 | 11                 | 127849   | 25         | Pieces                          |
| T-connection plate |                               |                    | 130299   |            |                                 |