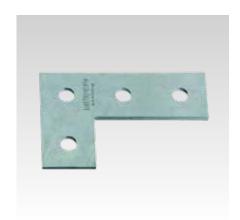

Angle plate

T-connection plate

| Features           |                               |                    |          |            | DNV-GL<br>MARTINE<br>MAUVACTURE |
|--------------------|-------------------------------|--------------------|----------|------------|---------------------------------|
| Туре               | For profiles                  | Hole diameter [mm] | Part no. | Sales unit | Pack unit                       |
| Angle plate        | 38/40-40/120,<br>41/21-41/124 | 11                 | 127849   | 25         | Pieces                          |
| T-connection plate |                               |                    | 130299   |            |                                 |