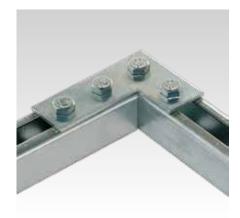

## **Application**

- Strong connection elements for frames and pre-wall installations using the MPC- and MPR-System components
- Suitable for outdoor use

## Your advantages

- Simple and quick connection of angles and T-connections
- The mounting plates enable frame construction in one plane in which the channel slots have the same alignment
- Good adaptation to rail widths; in the case of frame constructions, the corners remain free
- Quick and simple attachment in combination with the MPC-Quick fastener for angle mounting
- Hole spacings allow pass-through mounting using the MPC- and MPR-Support channels