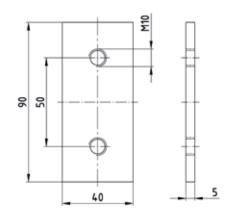

## Your advantages

- Connecting bar with welded-on hex
- Fast and easy mounting thanks to welded-on hex nuts
- Standard version, galvanised
- Also available in additional surface treatments on request

| Features                     |                   |                |               |                   |          |            | ONV-GL  MARITIME MANUFACTURER |
|------------------------------|-------------------|----------------|---------------|-------------------|----------|------------|-------------------------------|
| For profiles                 | Connecting thread | Length<br>[mm] | Width<br>[mm] | Thickness<br>[mm] | Part no. | Sales unit | Pack unit                     |
| 38/24 BV, 38/24 SB, 38/40 BV | M10               | 90             | 40            | 5                 | 147866   | 1          | Pieces                        |