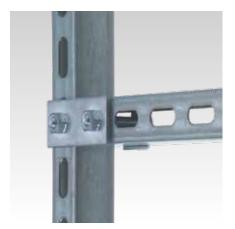

## **Application**

- For transverse connection of MPC-Installation channels BV or SB
- Bar for direct mounting on the back of the channel