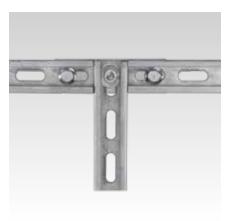

## **Application**

■ Light version of cross connection plate for connecting up to four MPCand MPR-Support channels in one

## Your advantages

- Attachment at the rear perforation of the MPC- and MPR-Support channel leaves the channel slot free in all directions and enables fast installation of add-on parts
- Ideal connection element for creating subconstructions for ceiling suspen-