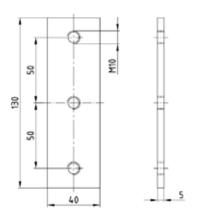

## 3-hole bar grid 50, galvanised

| Features          |                |               |                   |          |            | ONV-GL  MARITIME MANUFACTURER |
|-------------------|----------------|---------------|-------------------|----------|------------|-------------------------------|
| Connecting thread | Length<br>[mm] | Width<br>[mm] | Thickness<br>[mm] | Part no. | Sales unit | Pack unit                     |
| M10               | 5              | 130           | 40                | 147867   | 1          | Pieces                        |