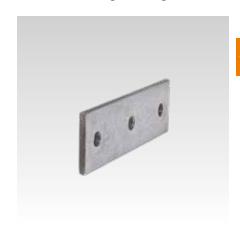

## 3-hole bar grid 50, galvanised

## **Application**

■ Light version of cross connection plate for connecting up to four MPCand MPR-Support channels in one