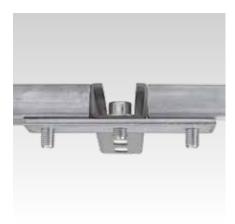

## **Application**

■ Light version of cross connection plate for connecting up to four MPCand MPR-Support channels in one

## Your advantages

- Attachment at the rear perforation of the MPC- and MPR-Support channel leaves the channel slot free in all directions and enables fast installation of add-on parts
- Ideal connection element for creating subconstructions for ceiling suspen-