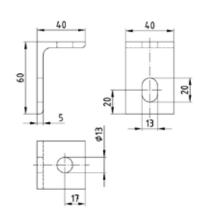

## Mounting angle 90°

similar to DIN 1029, with oblong hole, galvanised

## Your advantages

- Multi-use mounting angle
- Rational mounting via ribbed screws

| Features       |                |               |                   |          |            | DNV-GL MASTINE MANUACTURER |
|----------------|----------------|---------------|-------------------|----------|------------|----------------------------|
| Design         | Length<br>[mm] | Width<br>[mm] | Thickness<br>[mm] | Part no. | Sales unit | Pack unit                  |
| 60 x 40 x 5 mm | 60             | 40            | 5                 | 143713   | 1          | Pieces                     |