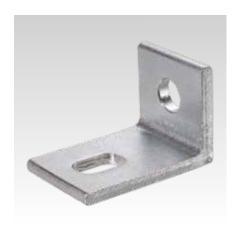

## Mounting angle 90°

similar to DIN 1029, with oblong hole, galvanised

## **Application**

- Solid fixing element for construction of pre-wall installations and shelves as well as for channel constructions for attachments of pipelines and air ducts without welding
- Also applicable for direct mounting on bulkheads, ceilings or floors