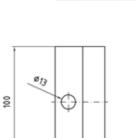

### Application

Stable hot-dip galvanised and perforated guide plate for fastening heavy pipe slides on the MPT-Support profiles

#### Your advantages

- The broad support surface offers particularly safe transmission of the clamping forces
- Safe fastening of pipe slides on the MPT-Support profiles

45

33 18

-

| Features                                          | F                                  |                                    |  |
|---------------------------------------------------|------------------------------------|------------------------------------|--|
| For profiles                                      | Max. recommended load<br>Fy<br>[N] | Max. recommended load<br>Fz<br>[N] |  |
| Q50-2.5, Q80-2.0, Q100-2.5,<br>Q100-3.5, Q150-2.5 | 2,500                              | 2,500                              |  |