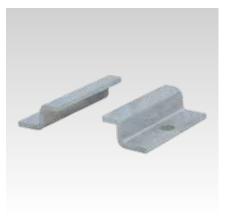

### Application

Stable hot-dip galvanised and perforated guide plate for fastening heavy pipe slides on the MPT-Support profiles

#### Your advantages

- The broad support surface offers particularly safe transmission of the clamping forces
- Safe fastening of pipe slides on the MPT-Support profiles

45

33 18

-

| Features                                          | F                                  |                                    |  |
|---------------------------------------------------|------------------------------------|------------------------------------|--|
| For profiles                                      | Max. recommended load<br>Fy<br>[N] | Max. recommended load<br>Fz<br>[N] |  |
| Q50-2.5, Q80-2.0, Q100-2.5,<br>Q100-3.5, Q150-2.5 | 2,500                              | 2,500                              |  |

For fixing a pipe slide two pieces guide angles must be ordered.