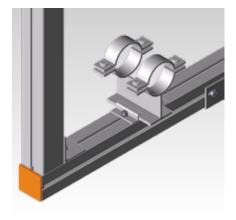

### Application

Stable hot-dip galvanised and perforated guide plate for fastening heavy pipe slides on the MPT-Support profiles

#### Your advantages

- The broad support surface offers particularly safe transmission of the clamping forces
- Safe fastening of pipe slides on the MPT-Support profiles

45

33 18

-

| Features                                          | F                                  |                                    |  |
|---------------------------------------------------|------------------------------------|------------------------------------|--|
| For profiles                                      | Max. recommended load<br>Fy<br>[N] | Max. recommended load<br>Fz<br>[N] |  |
| Q50-2.5, Q80-2.0, Q100-2.5,<br>Q100-3.5, Q150-2.5 | 2,500                              | 2,500                              |  |

For fixing a pipe slide two pieces guide angles must be ordered.