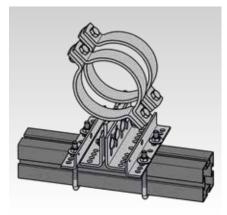

### Application

- For guiding MÜPRO pipe slides on subconstructions of MPT-Support profiles
- Suitable as guide without lift lock
- Hot-dip galvanised version for indoor and outdoor applications

#### Your advantages

 Guide angle set for simple installation of pipe slides on MPT-Profiles with or without slider to reduce reaction forces

Type FG, with sliding plate

Type F, without sliding plate

| Туре                          | For profiles                | For thread | Loading |      |      | Weight | Part no. | Sales unit | Pack unit |
|-------------------------------|-----------------------------|------------|---------|------|------|--------|----------|------------|-----------|
|                               |                             |            | Fx      | Fy   | Fz   | [kg]   |          |            |           |
|                               |                             |            | [kN]    | [kN] | [kN] |        |          |            |           |
| Type F, without sliding plate | Q50-2.5, Q80-2.0, Q100-2.5, | M12        | -       | ± 3  | -    | 1.556  | 170656   | 10         | Set       |
| Type FG, with sliding plate   | Q100-3.5, Q150-2.5          |            |         |      |      | 3.17   | 170654   |            |           |