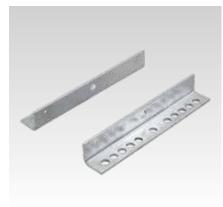

#### Your advantages

 Guide angle set for simple installation of pipe slides on MPT-Profiles with or without slider to reduce reaction forces

Type FG, with sliding plate

Type F, without sliding plate

| Туре                          | For profiles                | For thread | Loading |      |      | Weight | Part no. | Sales unit | Pack unit |
|-------------------------------|-----------------------------|------------|---------|------|------|--------|----------|------------|-----------|
|                               |                             |            | Fx      | Fy   | Fz   | [kg]   |          |            |           |
|                               |                             |            | [kN]    | [kN] | [kN] |        |          |            |           |
| Type F, without sliding plate | Q50-2.5, Q80-2.0, Q100-2.5, | M12        | -       | ± 3  | -    | 1.556  | 170656   | 10         | Set       |
| Type FG, with sliding plate   | Q100-3.5, Q150-2.5          |            |         |      |      | 3.17   | 170654   |            |           |