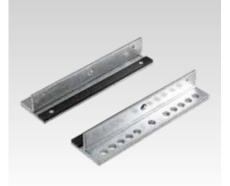

#### Your advantages

 Guide angle set for simple installation of pipe slides on MPT-Profiles with or without slider to reduce reaction forces

Type FG, with sliding plate

Type F, without sliding plate

| Туре                          | For profiles                | For thread | Loading |      |      | Weight | Part no. | Sales unit | Pack unit |
|-------------------------------|-----------------------------|------------|---------|------|------|--------|----------|------------|-----------|
|                               |                             |            | Fx      | Fy   | Fz   | [kg]   |          |            |           |
|                               |                             |            | [kN]    | [kN] | [kN] |        |          |            |           |
| Type F, without sliding plate | Q50-2.5, Q80-2.0, Q100-2.5, | M12        | -       | ± 3  | -    | 1.556  | 170656   | 10         | Set       |
| Type FG, with sliding plate   | Q100-3.5, Q150-2.5          |            |         |      |      | 3.17   | 170654   |            |           |