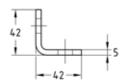

#### Your advantages

 Guide angle set for simple installation of pipe slides on MPT-Profiles with or without slider to reduce reaction forces

Type FG, with sliding plate

Type F, without sliding plate

| Туре                          | For profiles                | For thread | Loading |      |      | Weight | Part no. | Sales unit | Pack unit |
|-------------------------------|-----------------------------|------------|---------|------|------|--------|----------|------------|-----------|
|                               |                             |            | Fx      | Fy   | Fz   | [kg]   |          |            |           |
|                               |                             |            | [kN]    | [kN] | [kN] |        |          |            |           |
| Type F, without sliding plate | Q50-2.5, Q80-2.0, Q100-2.5, | M12        | -       | ± 3  | -    | 1.556  | 170656   | 10         | Set       |
| Type FG, with sliding plate   | Q100-3.5, Q150-2.5          |            |         |      |      | 3.17   | 170654   |            |           |