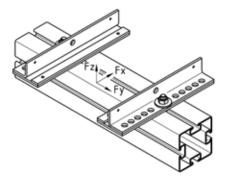

#### Your advantages

 Guide angle set for simple installation of pipe slides on MPT-Profiles with or without slider to reduce reaction forces

Type FG, with sliding plate

Type F, without sliding plate

| Туре                          | For profiles                | For thread | Loading |      |      | Weight | Part no. | Sales unit | Pack unit |
|-------------------------------|-----------------------------|------------|---------|------|------|--------|----------|------------|-----------|
|                               |                             |            | Fx      | Fy   | Fz   | [kg]   |          |            |           |
|                               |                             |            | [kN]    | [kN] | [kN] |        |          |            |           |
| Type F, without sliding plate | Q50-2.5, Q80-2.0, Q100-2.5, | M12        | -       | ± 3  | -    | 1.556  | 170656   | 10         | Set       |
| Type FG, with sliding plate   | Q100-3.5, Q150-2.5          |            |         |      |      | 3.17   | 170654   |            |           |