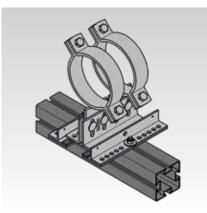

### Application

- For guiding MÜPRO pipe slides on subconstructions of MPT-Support profiles
- Suitable as guide without lift lock
- Hot-dip galvanised version for indoor and outdoor applications

#### Your advantages

 Guide angle set for simple installation of pipe slides on MPT-Profiles with or without slider to reduce reaction forces

Type FG, with sliding plate

Type F, without sliding plate

| Туре                          | For profiles                | For thread | Loading |      |      | Weight | Part no. | Sales unit | Pack unit |
|-------------------------------|-----------------------------|------------|---------|------|------|--------|----------|------------|-----------|
|                               |                             |            | Fx      | Fy   | Fz   | [kg]   |          |            |           |
|                               |                             |            | [kN]    | [kN] | [kN] |        |          |            |           |
| Type F, without sliding plate | Q50-2.5, Q80-2.0, Q100-2.5, | M12        | -       | ± 3  | -    | 1.556  | 170656   | 10         | Set       |
| Type FG, with sliding plate   | Q100-3.5, Q150-2.5          |            |         |      |      | 3.17   | 170654   |            |           |