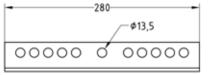

#### Your advantages

 Guide angle set for simple installation of pipe slides on MPT-Profiles with or without slider to reduce reaction forces

Type FG, with sliding plate

Type F, without sliding plate

| Туре                          | For profiles                | For thread | Loading |      |      | Weight | Part no. | Sales unit | Pack unit |
|-------------------------------|-----------------------------|------------|---------|------|------|--------|----------|------------|-----------|
|                               |                             |            | Fx      | Fy   | Fz   | [kg]   |          |            |           |
|                               |                             |            | [kN]    | [kN] | [kN] |        |          |            |           |
| Type F, without sliding plate | Q50-2.5, Q80-2.0, Q100-2.5, | M12        | -       | ± 3  | -    | 1.556  | 170656   | 10         | Set       |
| Type FG, with sliding plate   | Q100-3.5, Q150-2.5          |            |         |      |      | 3.17   | 170654   |            |           |