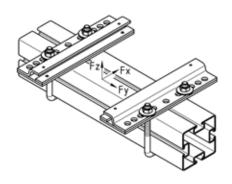

## **Application**

- For guiding MÜPRO pipe slides on subconstructions of MPT-Support profiles
- Suitable as guide with lift lock
- Hot-dip galvanised version for indoor and outdoor applications

## Your advantages

■ Guide angle set for simple installation of pipe slides on MPT-Profiles with or without slider to reduce reaction forces

Type FGA, with sliding plate

Type FA, without sliding plate

| Туре                           | For profiles                | For thread | Loading |      |      | Weight | Part no. | Sales unit | Pack unit |
|--------------------------------|-----------------------------|------------|---------|------|------|--------|----------|------------|-----------|
|                                |                             |            | Fx      | Fy   | Fz   | [kg]   |          |            |           |
|                                |                             |            | [kN]    | [kN] | [kN] |        |          |            |           |
| Type FA, without sliding plate | Q50-2.5, Q80-2,0, Q100-3.5, | M12        | -       | ± 3  | ± 8  | 1.568  | 170653   | 10         | Set       |
| Type FGA, with sliding plate   | Q100-2.5                    |            |         |      |      | 3.182  | 170652   |            |           |