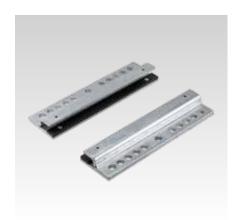

## MPT-Guide type FA and FGA

hot-dip galvanised

## Your advantages

■ Guide angle set for simple installation of pipe slides on MPT-Profiles with or without slider to reduce reaction forces

Type FGA, with sliding plate

Type FA, without sliding plate

| Туре                           | For profiles                | For thread | Loading |      |      | Weight | Part no. | Sales unit | Pack unit |
|--------------------------------|-----------------------------|------------|---------|------|------|--------|----------|------------|-----------|
|                                |                             |            | Fx      | Fy   | Fz   | [kg]   |          |            |           |
|                                |                             |            | [kN]    | [kN] | [kN] |        |          |            |           |
| Type FA, without sliding plate | Q50-2.5, Q80-2,0, Q100-3.5, | M12        | -       | ± 3  | ± 8  | 1.568  | 170653   | 10         | Set       |
| Type FGA, with sliding plate   | Q100-2.5                    |            |         |      |      | 3.182  | 170652   |            |           |