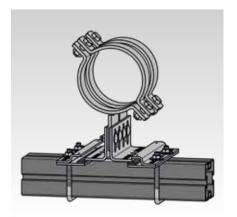

## **Application**

- For guiding MÜPRO pipe slides on subconstructions of MPT-Support profiles
- Suitable as guide with lift lock
- Hot-dip galvanised version for indoor and outdoor applications

## Your advantages

■ Guide angle set for simple installation of pipe slides on MPT-Profiles with or without slider to reduce reaction forces

Type FGA, with sliding plate

Type FA, without sliding plate

| Туре                           | For profiles                | For thread | Loading |      |      | Weight | Part no. | Sales unit | Pack unit |
|--------------------------------|-----------------------------|------------|---------|------|------|--------|----------|------------|-----------|
|                                |                             |            | Fx      | Fy   | Fz   | [kg]   |          |            |           |
|                                |                             |            | [kN]    | [kN] | [kN] |        |          |            |           |
| Type FA, without sliding plate | Q50-2.5, Q80-2,0, Q100-3.5, | M12        | -       | ± 3  | ± 8  | 1.568  | 170653   | 10         | Set       |
| Type FGA, with sliding plate   | Q100-2.5                    |            |         |      |      | 3.182  | 170652   |            |           |