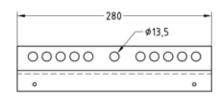

## Your advantages

■ Guide angle set for simple installation of pipe slides on MPT-Profiles with or without slider to reduce reaction forces

Type FGA, with sliding plate

Type FA, without sliding plate

| Туре                           | For profiles                | For thread | Loading |      |      | Weight | Part no. | Sales unit | Pack unit |
|--------------------------------|-----------------------------|------------|---------|------|------|--------|----------|------------|-----------|
|                                |                             |            | Fx      | Fy   | Fz   | [kg]   |          |            |           |
|                                |                             |            | [kN]    | [kN] | [kN] |        |          |            |           |
| Type FA, without sliding plate | Q50-2.5, Q80-2,0, Q100-3.5, | M12        | -       | ± 3  | ± 8  | 1.568  | 170653   | 10         | Set       |
| Type FGA, with sliding plate   | Q100-2.5                    |            |         |      |      | 3.182  | 170652   |            |           |