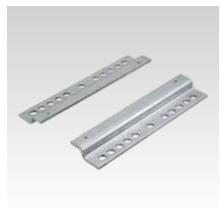

## MPT-Guide type FA and FGA

hot-dip galvanised

## Your advantages

■ Guide angle set for simple installation of pipe slides on MPT-Profiles with or without slider to reduce reaction forces

Type FGA, with sliding plate

Type FA, without sliding plate

| Туре                           | For profiles                | For thread | Loading |      |      | Weight | Part no. | Sales unit | Pack unit |
|--------------------------------|-----------------------------|------------|---------|------|------|--------|----------|------------|-----------|
|                                |                             |            | Fx      | Fy   | Fz   | [kg]   |          |            |           |
|                                |                             |            | [kN]    | [kN] | [kN] |        |          |            |           |
| Type FA, without sliding plate | Q50-2.5, Q80-2,0, Q100-3.5, | M12        | -       | ± 3  | ± 8  | 1.568  | 170653   | 10         | Set       |
| Type FGA, with sliding plate   | Q100-2.5                    |            |         |      |      | 3.182  | 170652   |            |           |