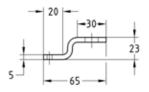

## Your advantages

■ Guide angle set for simple installation of pipe slides on MPT-Profiles with or without slider to reduce reaction forces

Type FGA, with sliding plate

Type FA, without sliding plate

| Туре                           | For profiles                | For thread | Loading |      |      | Weight | Part no. | Sales unit | Pack unit |
|--------------------------------|-----------------------------|------------|---------|------|------|--------|----------|------------|-----------|
|                                |                             |            | Fx      | Fy   | Fz   | [kg]   |          |            |           |
|                                |                             |            | [kN]    | [kN] | [kN] |        |          |            |           |
| Type FA, without sliding plate | Q50-2.5, Q80-2,0, Q100-3.5, | M12        | -       | ± 3  | ± 8  | 1.568  | 170653   | 10         | Set       |
| Type FGA, with sliding plate   | Q100-2.5                    |            |         |      |      | 3.182  | 170652   |            |           |