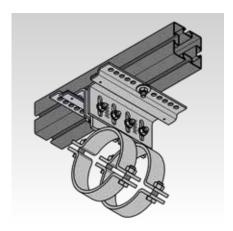

## **Application**

- For fastening suspended MÜPRO pipe slides below subconstructions of MPT-Support profiles
- Suitable for guides with lift lock for installing suspended pipe slides
- Hot-dip galvanised version for indoor and outdoor applications
- Applicable for pipe slides with a base plate thickness up to 15 mm

## Your advantages

■ Guide angle set for simple installation of pipe slides on MPT-Profiles with or without slider to reduce reaction forces

| Туре                       | For profiles                                   | For thread | Loading |      |      | Weight | Part no. | Sales unit | Pack unit |
|----------------------------|------------------------------------------------|------------|---------|------|------|--------|----------|------------|-----------|
|                            |                                                |            | Fx      | Fy   | Fz   | [kg]   |          |            |           |
|                            |                                                |            | [kN]    | [kN] | [kN] |        |          |            |           |
| Type FGH, with slide plate | Q50-2.5, Q80-2.0, Q100-2.5, Q100-3.5, Q150-2.5 | M12        | -       | ± 3  | + 8  | 1.626  | 168856   | 10         | Set       |