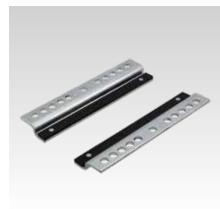

## Your advantages

■ Guide angle set for simple installation of pipe slides on MPT-Profiles with or without slider to reduce reaction forces

| Туре                       | For profiles                                   | For thread | Loading |      |      | Weight | Part no. | Sales unit | Pack unit |
|----------------------------|------------------------------------------------|------------|---------|------|------|--------|----------|------------|-----------|
|                            |                                                |            | Fx      | Fy   | Fz   | [kg]   |          |            |           |
|                            |                                                |            | [kN]    | [kN] | [kN] |        |          |            |           |
| Type FGH, with slide plate | Q50-2.5, Q80-2.0, Q100-2.5, Q100-3.5, Q150-2.5 | M12        | -       | ± 3  | + 8  | 1.626  | 168856   | 10         | Set       |