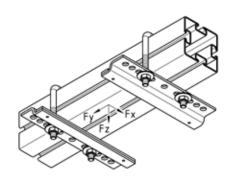

## Your advantages

■ Guide angle set for simple installation of pipe slides on MPT-Profiles with or without slider to reduce reaction forces

| Туре                       | For profiles                                   | For thread | Loading |      |      | Weight | Part no. | Sales unit | Pack unit |
|----------------------------|------------------------------------------------|------------|---------|------|------|--------|----------|------------|-----------|
|                            |                                                |            | Fx      | Fy   | Fz   | [kg]   |          |            |           |
|                            |                                                |            | [kN]    | [kN] | [kN] |        |          |            |           |
| Type FGH, with slide plate | Q50-2.5, Q80-2.0, Q100-2.5, Q100-3.5, Q150-2.5 | M12        | -       | ± 3  | + 8  | 1.626  | 168856   | 10         | Set       |