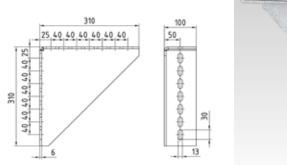

#### Your advantages

Great variety of mounting possibilities when used with MPT-Support profiles

| For profiles                          | Size               | Weight<br>[kg] | Part no. | Sales unit | Pack unit |
|---------------------------------------|--------------------|----------------|----------|------------|-----------|
| Q50-2.5, Q100-2.5, Q100-3.5, Q150-2.5 | 310 x 310 x 100 mm | 5.03           | 143401   | 1          | Pieces    |