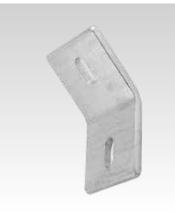

#### Your advantages

- Stable and good value connecting element for connecting MPT-Support profiles
- Any tolerances that may occur can be compensated due to oblong holes in mounting angles

В

f

60

22

4-hole, for profiles Q50, Q100, Q150