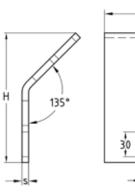

2-hole, for profile Q80

| Design  | For profiles                          | Thickness s | Dimensions [mm] |       | Weight | Part no. | Sales unit | Pack unit |
|---------|---------------------------------------|-------------|-----------------|-------|--------|----------|------------|-----------|
|         |                                       | [mm]        | В               | Н     | [kg]   |          |            |           |
| 4 holes | Q50-2.5, Q100-2.5, Q100-3.5, Q150-2.5 | 8           | 100             | 157.2 | 1.066  | 151334   | 1          | Pieces    |
| 2 holes | Q80-2.0                               |             | 80              | 140   | 0.83   | 167933   |            |           |