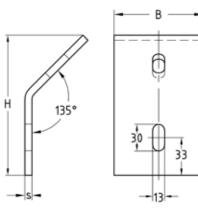

2-hole, for profile Q80

| Design  | For profiles                          | Thickness s | Dimensions [mm] |       | Weight | Part no. | Sales unit | Pack unit |
|---------|---------------------------------------|-------------|-----------------|-------|--------|----------|------------|-----------|
|         |                                       | [mm]        | В               | Н     | [kg]   |          |            |           |
| 4 holes | Q50-2.5, Q100-2.5, Q100-3.5, Q150-2.5 | 8           | 100             | 157.2 | 1.066  | 151334   | 1          | Pieces    |
| 2 holes | Q80-2.0                               |             | 80              | 140   | 0.83   | 167933   |            |           |