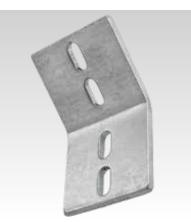

#### Your advantages

- Stable and good value connecting element for connecting MPT-Support profiles
- Any tolerances that may occur can be compensated due to oblong holes in mounting angles

В

f

60

22

4-hole, for profiles Q50, Q100, Q150