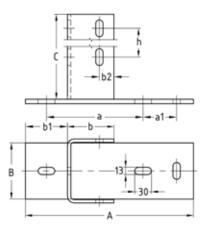

## Your advantages

■ For fast and efficient mounting of cross-beams of MPT-Support profiles

| For profiles                 | Dimensions [mm] |    |    |    |    |     |     |     | Weight | Part no. | Sales unit | Pack unit |        |
|------------------------------|-----------------|----|----|----|----|-----|-----|-----|--------|----------|------------|-----------|--------|
|                              | а               | a1 | b  | b1 | b2 | h   | Α   | В   | С      | [kg]     |            |           |        |
| Q50-2.5                      | 172.5           | 60 | 57 | 75 | 20 | 150 | 300 | 100 | 250    | 4.262    | 151335     | 1         | Pieces |
| Q80-2.0                      | 152.5           |    | 73 |    | 26 |     | 280 | 80  |        | 3.916    | 167935     |           |        |
| Q100-2.5, Q100-3.5, Q150-2.5 | 172.5           |    | 83 |    |    |     | 300 | 100 |        | 4.964    | 151336     |           |        |