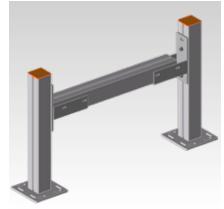

## **Application**

■ Stable saddle supports for the connection of MPT-Support profiles in case of 90°-corner connections