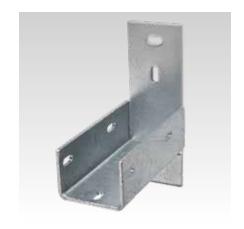

## MPT-Saddle supports for installation of support profiles

hot-dip galvanised

## **Application**

■ Stable saddle supports for the connection of MPT-Support profiles in case of 90°-corner connections