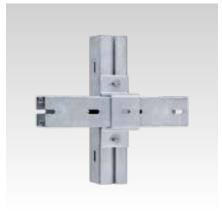

## Application

 For cross connections made of MPT-Support profiles Q50, Q80 and Q100