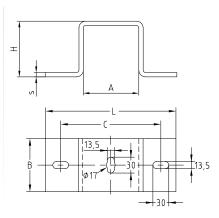

## Your advantages

Quick and safe installation via oblong holes in combination with MPT-Hammer head fasteners

For profiles Q50, Q80

For profile Q100

| For profiles       | Thickness s | Dimensions [mm] |     |     |     |     | Weight | Part no. | Sales unit | Pack unit |
|--------------------|-------------|-----------------|-----|-----|-----|-----|--------|----------|------------|-----------|
|                    | [mm]        | А               | В   | С   | Н   | L   | [kg]   |          |            |           |
| Q50-2.5            | 8           | 106             | 100 | 189 | 56  | 246 | 1.96   | 147940   | 1          | Pieces    |
| Q80-2.0            |             | 82              | 80  | 150 | 86  | 212 | 1.63   | 167936   |            |           |
| Q100-2.5, Q100-3.5 |             | 106             | 100 | 189 | 106 | 246 | 2.602  | 138640   |            |           |