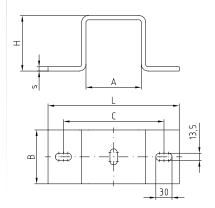

## Your advantages

Quick and safe installation via oblong holes in combination with MPT-Hammer head fasteners

For profiles Q50, Q80

For profile Q100

| For profiles       | Thickness s | Dimensions [mm] |     |     |     |     | Weight | Part no. | Sales unit | Pack unit |
|--------------------|-------------|-----------------|-----|-----|-----|-----|--------|----------|------------|-----------|
|                    | [mm]        | А               | В   | С   | Н   | L   | [kg]   |          |            |           |
| Q50-2.5            | 8           | 106             | 100 | 189 | 56  | 246 | 1.96   | 147940   | 1          | Pieces    |
| Q80-2.0            |             | 82              | 80  | 150 | 86  | 212 | 1.63   | 167936   |            |           |
| Q100-2.5, Q100-3.5 |             | 106             | 100 | 189 | 106 | 246 | 2.602  | 138640   |            |           |