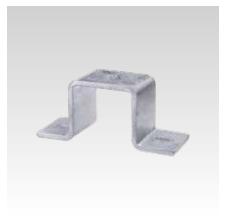

## Application

 For cross connections made of MPT-Support profiles Q50, Q80 and Q100