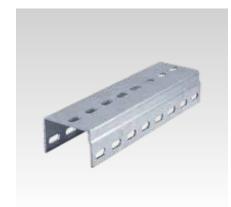

## Your advantages

■ Safe and form-locking connection of MPT-Support profiles by inserting the support profile connection into the ends of the support profiles to be connected (Q80 and Q150) or by connecting from outside (Q100)

For profile Q80

For profile Q100

For profile Q80, Q150, schematic sketch (original may vary)

For profile Q150

| For profiles       | Length L | Dimensions [mm] |     |     | Weight | Part no. | Sales unit | Pack unit |
|--------------------|----------|-----------------|-----|-----|--------|----------|------------|-----------|
|                    | [mm]     | Α               | В   | Н   | [kg]   |          |            |           |
| Q80-2.0            | 550      | 150             | 73  | 73  | 3.239  | 167938   | 1          | Pieces    |
| Q100-2.5, Q100-3.5 | 500      | 50              | 115 | 74  | 7.14   | 176056   |            | Set       |
| Q150-2.5           | 550      | 150             | 92  | 140 | 9.25   | 167077   |            | Pieces    |