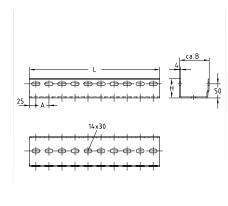

For profile Q80

For profile Q100

For profile Q80, Q150, schematic sketch (original may vary)

For profile Q150

| For profiles       | Length L | Dimensions [mm] |     |     | Weight | Part no. | Sales unit | Pack unit |
|--------------------|----------|-----------------|-----|-----|--------|----------|------------|-----------|
|                    | [mm]     | Α               | В   | Н   | [kg]   |          |            |           |
| Q80-2.0            | 550      | 150             | 73  | 73  | 3.239  | 167938   | 1          | Pieces    |
| Q100-2.5, Q100-3.5 | 500      | 50              | 115 | 74  | 7.14   | 176056   |            | Set       |
| Q150-2.5           | 550      | 150             | 92  | 140 | 9.25   | 167077   |            | Pieces    |