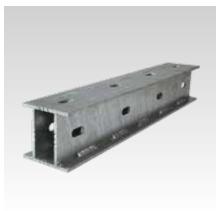

## Your advantages

■ Safe and form-locking connection of MPT-Support profiles by inserting the support profile connection into the ends of the support profiles to be connected (Q80 and Q150) or by connecting from outside (Q100)

For profile Q80

For profile Q100

For profile Q80, Q150, schematic sketch (original may vary)

For profile Q150

| For profiles       | Length L | Dimensions [mm] |     |     | Weight | Part no. | Sales unit | Pack unit |
|--------------------|----------|-----------------|-----|-----|--------|----------|------------|-----------|
|                    | [mm]     | Α               | В   | Н   | [kg]   |          |            |           |
| Q80-2.0            | 550      | 150             | 73  | 73  | 3.239  | 167938   | 1          | Pieces    |
| Q100-2.5, Q100-3.5 | 500      | 50              | 115 | 74  | 7.14   | 176056   |            | Set       |
| Q150-2.5           | 550      | 150             | 92  | 140 | 9.25   | 167077   |            | Pieces    |