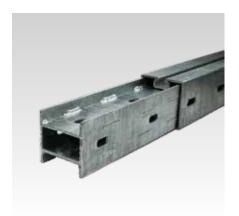

## **Application**

■ Axial connection of MPT-Support profiles

## Your advantages

■ Safe and form-locking connection of MPT-Support profiles by inserting the support profile connection into the ends of the support profiles to be connected (Q80 and Q150) or by connecting from outside (Q100)

For profile Q80

For profile Q100

For profile Q80, Q150, schematic sketch (original may vary)

For profile Q150

| For profiles       | Length L | Dimensions [mm] |     |     | Weight | Part no. | Sales unit | Pack unit |
|--------------------|----------|-----------------|-----|-----|--------|----------|------------|-----------|
|                    | [mm]     | Α               | В   | Н   | [kg]   |          |            |           |
| Q80-2.0            | 550      | 150             | 73  | 73  | 3.239  | 167938   | 1          | Pieces    |
| Q100-2.5, Q100-3.5 | 500      | 50              | 115 | 74  | 7.14   | 176056   |            | Set       |
| Q150-2.5           | 550      | 150             | 92  | 140 | 9.25   | 167077   |            | Pieces    |