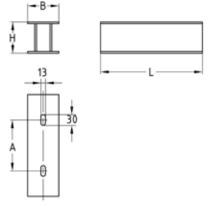

For profile Q80

For profile Q100

For profile Q80, Q150, schematic sketch (original may vary)

For profile Q150

| For profiles       | Length L | Dimensions [mm] |     |     | Weight | Part no. | Sales unit | Pack unit |
|--------------------|----------|-----------------|-----|-----|--------|----------|------------|-----------|
|                    | [mm]     | Α               | В   | Н   | [kg]   |          |            |           |
| Q80-2.0            | 550      | 150             | 73  | 73  | 3.239  | 167938   | 1          | Pieces    |
| Q100-2.5, Q100-3.5 | 500      | 50              | 115 | 74  | 7.14   | 176056   |            | Set       |
| Q150-2.5           | 550      | 150             | 92  | 140 | 9.25   | 167077   |            | Pieces    |