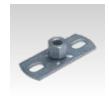

## Base plates with combination nut

| galvanised |
|------------|
|------------|

| Size | Thread | Oblong hole V | Hole-centre distance C | Dimensions<br>[mm] |    | Part no. | Sales unit | Pack unit |        |
|------|--------|---------------|------------------------|--------------------|----|----------|------------|-----------|--------|
|      |        |               | [mm]                   | L                  | b  | s        |            |           |        |
| 1    | M8/M10 | 9 x 16 mm     | 54                     | 80                 | 30 | 3        | 112397     | 50        | Pieces |