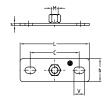

## **Clamping claws**

galvanised

## **Application**

Attachment of MPC- and MPR-Support channels to profile steel structures without drilling or welding

## Your advantages

- Large clamping range for universal and quick attachment to profile steel structures
- Safe fastening without drilling or welding
- Suitable for attaching square pipes

| Size | Max. clamping range b | Screw length h1 | Dimensions [mm] |    |    |    |    | Part no. | Sales unit | Pack unit |        |
|------|-----------------------|-----------------|-----------------|----|----|----|----|----------|------------|-----------|--------|
|      |                       |                 | b1              | b2 | D  | h  | l1 | 12       |            |           |        |
| M10  | 1-25 mm               | b + h2 + 33 mm  | 43              | 38 | 11 | 19 | 47 | 28       | 157219     | 100       | Pieces |
| M12  | 1-35 mm               | b + h2 + 40 mm  | 51              |    | 13 | 27 | 66 | 37       | 157220     | 50        |        |
| M16  |                       | b + h2 + 43 mm  | 63              | 46 | 17 | 29 | 65 |          | 157221     |           |        |

Installation of the clamping claw with the wide side facing the support channel.