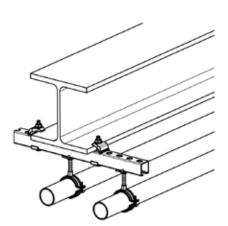

## **Application**

Attachment of MPC- and MPR-Support channels to profile steel structures without drilling or welding

Installation of the clamping claw with the wide side facing the support channel.