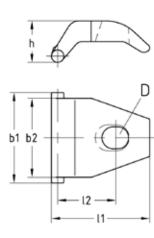

## Your advantages

- Large clamping range for universal and quick attachment to profile steel structures
- Safe fastening without drilling or welding
- Suitable for attaching square pipes

| Size | Max. clamping range b | Screw length h1 | Dimensions [mm] |    |    |    |    | Part no. | Sales unit | Pack unit |        |
|------|-----------------------|-----------------|-----------------|----|----|----|----|----------|------------|-----------|--------|
|      |                       |                 | b1              | b2 | D  | h  | l1 | 12       |            |           |        |
| M10  | 1-25 mm               | b + h2 + 33 mm  | 43              | 38 | 11 | 19 | 47 | 28       | 157219     | 100       | Pieces |
| M12  | 1-35 mm               | b + h2 + 40 mm  | 51              |    | 13 | 27 | 66 | 37       | 157220     | 50        |        |
| M16  |                       | b + h2 + 43 mm  | 63              | 46 | 17 | 29 | 65 |          | 157221     |           |        |