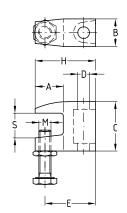

| Size | Clamping thickness S | Dimensions [mm] |    |    |    |    |      | Material V2A | Material V4A | Sales unit | Pack unit |        |
|------|----------------------|-----------------|----|----|----|----|------|--------------|--------------|------------|-----------|--------|
|      | [mm]                 | Α               | В  | С  | D  | E  | Н    | M            | Part no.     | Part no.   |           |        |
| M8   | 0 - 16.5             | 21.5            | 22 | 38 | 9  | 34 | 41.5 | M10          | 130246       | 130245     | 15        | Pieces |
| M10  |                      |                 |    |    | 11 |    |      |              | 130235       | 130249     |           |        |
| M12  |                      |                 |    |    | 13 |    |      |              | 130239       | 130254     |           |        |