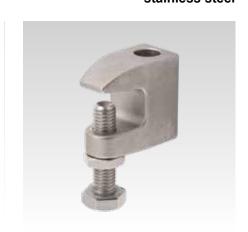

## **Girder clamps**

stainless steel

## **Application**

■ For attachment of pipelines, air ducts and sprinkler systems on steel girders without welding or drilling