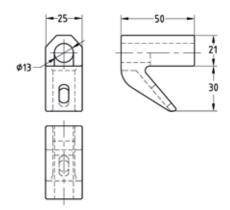

Type K1

Type K2

| Туре | Design | Flange thickness min.<br>[mm] | Flange thickness max. [mm] | Thread | Weight [kg] | Part no. | Sales unit | Pack unit |
|------|--------|-------------------------------|----------------------------|--------|-------------|----------|------------|-----------|
| K1   | left   | 6                             | 20                         | M12    | 0.23        | 113238   | 1          | Pieces    |
|      | right  |                               |                            |        |             | 113241   |            |           |
| K2   | -      |                               |                            |        | 0.183       | 113244   |            |           |