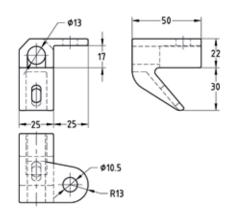

Type K1

Type K2

| Туре | Design | Flange thickness min.<br>[mm] | Flange thickness max. [mm] | Thread | Weight [kg] | Part no. | Sales unit | Pack unit |
|------|--------|-------------------------------|----------------------------|--------|-------------|----------|------------|-----------|
| K1   | left   | 6                             | 20                         | M12    | 0.23        | 113238   | 1          | Pieces    |
|      | right  |                               |                            |        |             | 113241   |            |           |
| K2   | -      |                               |                            |        | 0.183       | 113244   |            |           |