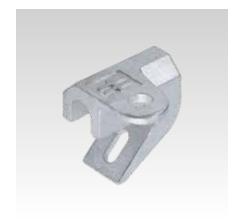

Type K1

Type K2

| Туре | Design | Flange thickness min.<br>[mm] | Flange thickness max. [mm] | Thread | Weight [kg] | Part no. | Sales unit | Pack unit |
|------|--------|-------------------------------|----------------------------|--------|-------------|----------|------------|-----------|
| K1   | left   | 6                             | 20                         | M12    | 0.23        | 113238   | 1          | Pieces    |
|      | right  |                               |                            |        |             | 113241   |            |           |
| K2   | -      |                               |                            |        | 0.183       | 113244   |            |           |