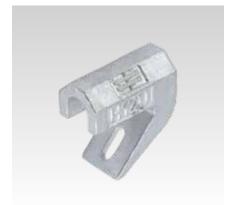

Type K1

Type K2

| Туре | Design | Flange thickness min.<br>[mm] | Flange thickness max. [mm] | Thread | Weight [kg] | Part no. | Sales unit | Pack unit |
|------|--------|-------------------------------|----------------------------|--------|-------------|----------|------------|-----------|
| K1   | left   | 6                             | 20                         | M12    | 0.23        | 113238   | 1          | Pieces    |
|      | right  |                               |                            |        |             | 113241   |            |           |
| K2   | -      |                               |                            |        | 0.183       | 113244   |            |           |