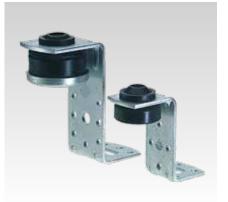

Duct fixing twin-angles

Duct fixing angles

| Features |                              |                                        |  |  |  |
|----------|------------------------------|----------------------------------------|--|--|--|
| Туре     | Max. recommended load<br>[N] | Average vibration reduction<br>[dB(A)] |  |  |  |
| Type I   | 230                          | 16                                     |  |  |  |
| Type II  | 800                          | 17                                     |  |  |  |

Duct fixing angles Type I

Duct fixing angles Type II

126

Duct fixing twin-angles Type I

Duct fixing twin-angles Type II

| Design                                       | Туре           | Part no. | Sales unit | Pack unit |
|----------------------------------------------|----------------|----------|------------|-----------|
| Duct fixing angles with insulating part      | Type I         | 116579   | 100        | Pieces    |
|                                              | Type II        | 116635   | 50         |           |
| Duct fixing twin-angles with insulating part | Type I         | 116543   | 100        |           |
|                                              | Type II        | 116546   | 50         |           |
| Rubber washer                                | 12 x 24 x 4 mm | 113092   | 100        |           |
|                                              | 12 x 24 x 6 mm | 113094   |            |           |