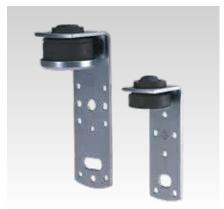

Duct fixing twin-angles

Duct fixing angles

| Features |                              |                                        |  |  |  |
|----------|------------------------------|----------------------------------------|--|--|--|
| Туре     | Max. recommended load<br>[N] | Average vibration reduction<br>[dB(A)] |  |  |  |
| Type I   | 230                          | 16                                     |  |  |  |
| Type II  | 800                          | 17                                     |  |  |  |

Duct fixing angles Type I

Duct fixing angles Type II

126

Duct fixing twin-angles Type I

Duct fixing twin-angles Type II

| Design                                       | Туре           | Part no. | Sales unit | Pack unit |
|----------------------------------------------|----------------|----------|------------|-----------|
| Duct fixing angles with insulating part      | Type I         | 116579   | 100        | Pieces    |
|                                              | Type II        | 116635   | 50         |           |
| Duct fixing twin-angles with insulating part | Type I         | 116543   | 100        |           |
|                                              | Type II        | 116546   | 50         |           |
| Rubber washer                                | 12 x 24 x 4 mm | 113092   | 100        |           |
|                                              | 12 x 24 x 6 mm | 113094   |            |           |