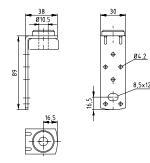

### Your advantages

- Incorporated highly-elastic vibrationisolating element
- Excellent alignment and height adjustment via the threaded rods
- Design as angle and twin-angle
- Various attachment options to air duct with rivets, self-drilling screws or bolts up to M8 in the oblong hole
- Direct attachment to air duct possible
  Average vibration reduction of 17 dB(A)

Duct fixing angles Type I

Duct fixing angles Type II

126

Duct fixing twin-angles Type I

Duct fixing twin-angles Type II

| Design                                       | Туре           | Part no. | Sales unit | Pack unit |
|----------------------------------------------|----------------|----------|------------|-----------|
| Duct fixing angles with insulating part      | Type I         | 116579   | 100        | Pieces    |
|                                              | Type II        | 116635   | 50         |           |
| Duct fixing twin-angles with insulating part | Type I         | 116543   | 100        |           |
|                                              | Type II        | 116546   | 50         |           |
| Rubber washer                                | 12 x 24 x 4 mm | 113092   | 100        |           |
|                                              | 12 x 24 x 6 mm | 113094   |            |           |