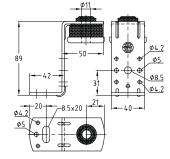

Duct fixing twin-angles

Duct fixing angles

| Features |                              |                                        |  |  |  |
|----------|------------------------------|----------------------------------------|--|--|--|
| Туре     | Max. recommended load<br>[N] | Average vibration reduction<br>[dB(A)] |  |  |  |
| Type I   | 230                          | 16                                     |  |  |  |
| Type II  | 800                          | 17                                     |  |  |  |

Duct fixing angles Type I

Duct fixing angles Type II

126

Duct fixing twin-angles Type I

Duct fixing twin-angles Type II

| Design                                       | Туре           | Part no. | Sales unit | Pack unit |
|----------------------------------------------|----------------|----------|------------|-----------|
| Duct fixing angles with insulating part      | Type I         | 116579   | 100        | Pieces    |
|                                              | Type II        | 116635   | 50         |           |
| Duct fixing twin-angles with insulating part | Type I         | 116543   | 100        |           |
|                                              | Type II        | 116546   | 50         |           |
| Rubber washer                                | 12 x 24 x 4 mm | 113092   | 100        |           |
|                                              | 12 x 24 x 6 mm | 113094   |            |           |