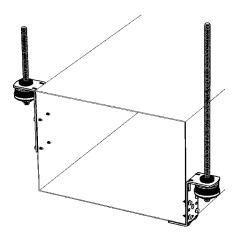

#### Application

Easy to install suspension for air ducts

### Your advantages

- Incorporated highly-elastic vibrationisolating element
- Excellent alignment and height adjustment via the threaded rods
- Design as angle and twin-angle
- Various attachment options to air duct with rivets, self-drilling screws or bolts up to M8 in the oblong hole
- Direct attachment to air duct possible
  Average vibration reduction of 17 dB(A)