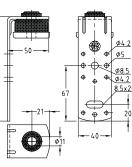

Duct fixing twin-angles

Duct fixing angles

| Features |                              |                                        |  |  |  |
|----------|------------------------------|----------------------------------------|--|--|--|
| Туре     | Max. recommended load<br>[N] | Average vibration reduction<br>[dB(A)] |  |  |  |
| Type I   | 230                          | 16                                     |  |  |  |
| Type II  | 800                          | 17                                     |  |  |  |

Duct fixing angles Type I

Duct fixing angles Type II

126

Duct fixing twin-angles Type I

Duct fixing twin-angles Type II

| Design                                       | Туре           | Part no. | Sales unit | Pack unit |
|----------------------------------------------|----------------|----------|------------|-----------|
| Duct fixing angles with insulating part      | Type I         | 116579   | 100        | Pieces    |
|                                              | Type II        | 116635   | 50         |           |
| Duct fixing twin-angles with insulating part | Type I         | 116543   | 100        |           |
|                                              | Type II        | 116546   | 50         |           |
| Rubber washer                                | 12 x 24 x 4 mm | 113092   | 100        |           |
|                                              | 12 x 24 x 6 mm | 113094   |            |           |