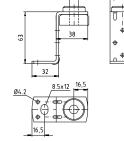

Duct fixing twin-angles

Duct fixing angles

| Features |                              |                                        |  |  |  |
|----------|------------------------------|----------------------------------------|--|--|--|
| Туре     | Max. recommended load<br>[N] | Average vibration reduction<br>[dB(A)] |  |  |  |
| Type I   | 230                          | 16                                     |  |  |  |
| Type II  | 800                          | 17                                     |  |  |  |

Duct fixing angles Type I

Duct fixing angles Type II

126

Duct fixing twin-angles Type I

Duct fixing twin-angles Type II

| Design                                       | Туре           | Part no. | Sales unit | Pack unit |
|----------------------------------------------|----------------|----------|------------|-----------|
| Duct fixing angles with insulating part      | Type I         | 116579   | 100        | Pieces    |
|                                              | Type II        | 116635   | 50         |           |
| Duct fixing twin-angles with insulating part | Type I         | 116543   | 100        |           |
|                                              | Type II        | 116546   | 50         |           |
| Rubber washer                                | 12 x 24 x 4 mm | 113092   | 100        |           |
|                                              | 12 x 24 x 6 mm | 113094   |            |           |