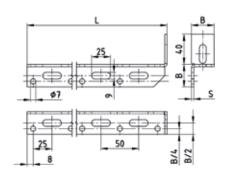

## Your advantages

- Simple connection of industrial pipe clamps guaranteed with a 9 x 25 mm oblong hole
- 7 mm hole for fixing ventilation pipes and channels with sheet-metal screws
- Its beveled form enables easy mounting on a system substructure running under deck
- Bending stiffness through favourable profile cross-section
- Available with various different surface coatings

| Design              | Туре       | Dimensions [mm] |     |   | Part no. | Sales unit | Pack unit |
|---------------------|------------|-----------------|-----|---|----------|------------|-----------|
|                     |            | В               | L   | S |          |            |           |
| galvanic galvanised | HBSLW30400 | 30              | 410 | 3 | 114656   | 1          | Pieces    |