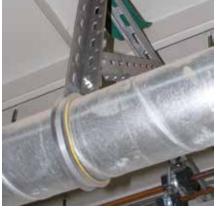

## **Application**

■ Perforated, angled bulb profile for mounting pipes and ventilation channels