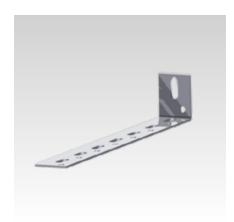

## **Application**

■ Perforated, angled bulb profile for mounting pipes and ventilation channels