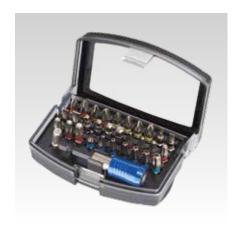

## Your advantages

■ 32 pieces set with all common metrics

- Color guidance system with clear bit selection for a quick locating of the suitable bit
- Automatic system bit holder ¼" including lock and quick release of
- Non-breakable plastic box for storage
- Including belt clip

| Scope of supply                                                                   | Part no. | Sales unit | Pack unit |
|-----------------------------------------------------------------------------------|----------|------------|-----------|
| 1 x Automatic system bit holder 1/4" including lock and quick release of the bits | 142490   | 1          | Pieces    |
| 1 x Socket adapter 1/4" square drive with 1/4" hexagon socket drive               |          |            |           |
| 30 x bit, 25 mm length                                                            |          |            |           |
| 4 x Philips PH1, PH2, PH2, PH3                                                    |          |            |           |
| 4 x Pozidriv PZ1, PZ2, PZ2, PZ3                                                   |          |            |           |
| 4 x Flat head 3, 4, 5, 6 mm                                                       |          |            |           |
| 4 x Hexagonal socket 3, 4, 5, 6 mm                                                |          |            |           |
| 7 x Torx T10, T15, T20, T25, T27, T30, T40                                        |          |            |           |
| 7 x Torx with inside drilled hole T10, T15, T20, T25, T27, T30, T40               |          |            |           |