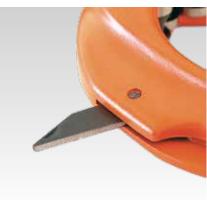

Guide rollers with groove

- Rotary, metal grip with large diameter for handy setting
- Robust, support rollers with grooves for cuts close to the flange

Integral pipe deburring knife MRS 1

|--|

Quick adjustment of the spindle