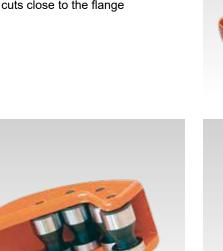

Guide rollers with groove

- Rotary, metal grip with large diameter for handy setting
- Robust, support rollers with grooves for cuts close to the flange

Integral pipe deburring knife MRS 1

|--|

Quick adjustment of the spindle