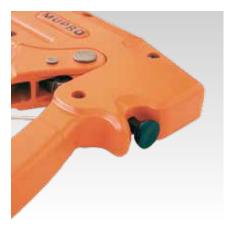

Ratchet conversion ratio

Quick-retraction head

2 screws for replacing cutting knife

| Туре                                 | Suitable for    | For pipe outer Ø<br>[mm] | Part no. | Sales unit | Pack unit |
|--------------------------------------|-----------------|--------------------------|----------|------------|-----------|
| Pipe cutter MRS 2                    | Plastic pipes,  | 6 - 35                   | 115161   | 1          | Pieces    |
| Cutting blades for pipe cutter MRS 2 | composite pipes |                          | 120576   |            |           |