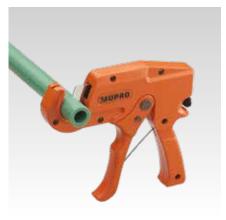

## **Application**

■ Pipe cutter for plastic and composite pipes

## Your advantages

■ Handy pistol form

- Low manual force required due to ratchet conversion ratio
- Quick retraction of the cutting blade
- Precise pipe seating for square cutCutting knife guidance on both sides
- Cutting knife easy to replace ■ Rugged metal housing for hard use