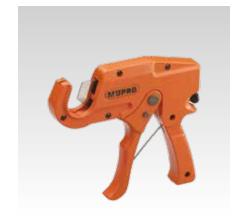

## Pipe cutter MRS 2

## Your advantages

■ Handy pistol form

- Low manual force required due to ratchet conversion ratio
- Quick retraction of the cutting blade
- Precise pipe seating for square cutCutting knife guidance on both sides
- Cutting knife easy to replace ■ Rugged metal housing for hard use