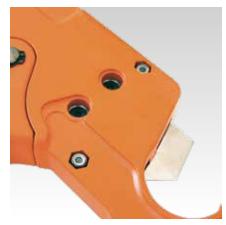

Ratchet conversion ratio

Quick-retraction head

2 screws for replacing cutting knife

| Туре                                 | Suitable for    | For pipe outer Ø<br>[mm] | Part no. | Sales unit | Pack unit |
|--------------------------------------|-----------------|--------------------------|----------|------------|-----------|
| Pipe cutter MRS 2                    | Plastic pipes,  | 6 - 35                   | 115161   | 1          | Pieces    |
| Cutting blades for pipe cutter MRS 2 | composite pipes |                          | 120576   |            |           |