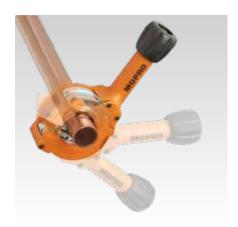

Opened pipe cutter

Start of cutting

Ratchet mechanism

| Туре                                        | Suitable for                  | For pipe outer Ø<br>[mm] | Part no. | Sales unit | Pack unit |
|---------------------------------------------|-------------------------------|--------------------------|----------|------------|-----------|
| Pipe cutter MRS 3-28                        | Cppper pipes,                 | 8 - 28                   | 115158   | 1          | Pieces    |
| Pipe cutter MRS 3-35                        | aluminium pipes               | 15 - 35                  | 115155   |            |           |
| Cutting wheel for MRS 3                     | Steel pipes                   | -                        | 148363   |            |           |
| Cutting wheel for MRS 3 (set with 2 pieces) | Cppper pipes, aluminium pipes |                          | 120594   |            |           |