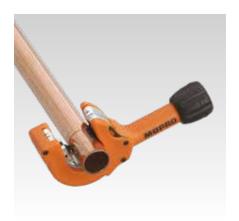

Opened pipe cutter

Start of cutting

Ratchet mechanism

| Туре                                        | Suitable for                  | For pipe outer Ø<br>[mm] | Part no. | Sales unit | Pack unit |
|---------------------------------------------|-------------------------------|--------------------------|----------|------------|-----------|
| Pipe cutter MRS 3-28                        | Cppper pipes,                 | 8 - 28                   | 115158   | 1          | Pieces    |
| Pipe cutter MRS 3-35                        | aluminium pipes               | 15 - 35                  | 115155   |            |           |
| Cutting wheel for MRS 3                     | Steel pipes                   | -                        | 148363   |            |           |
| Cutting wheel for MRS 3 (set with 2 pieces) | Cppper pipes, aluminium pipes |                          | 120594   |            |           |