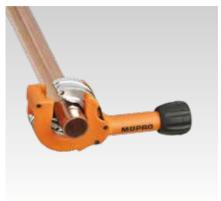

Opened pipe cutter

Start of cutting

Ratchet mechanism

| Туре                                        | Suitable for                  | For pipe outer Ø<br>[mm] | Part no. | Sales unit | Pack unit |
|---------------------------------------------|-------------------------------|--------------------------|----------|------------|-----------|
| Pipe cutter MRS 3-28                        | Cppper pipes,                 | 8 - 28                   | 115158   | 1          | Pieces    |
| Pipe cutter MRS 3-35                        | aluminium pipes               | 15 - 35                  | 115155   |            |           |
| Cutting wheel for MRS 3                     | Steel pipes                   | -                        | 148363   |            |           |
| Cutting wheel for MRS 3 (set with 2 pieces) | Cppper pipes, aluminium pipes |                          | 120594   |            |           |