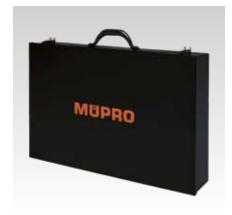

# Plumbers case S

### **Application**

- For the clearly arranged storage of tools, consumables, auxiliary materials and accessories
- Ideal and safe transport, as well as long-term, packaging

## Your advantages

- Compact case dimensions 100 x 550 x 350 mm
- Robust practical steel case for long service life cycle
- Cup-lock enables easy and quick opening of the case
- 9-compartment insert for easy equipping and overview

| Height<br>[mm] | Width Depth [mm] |     | Part no. | Sales unit | Pack unit |
|----------------|------------------|-----|----------|------------|-----------|
| 100            | 550              | 350 | 118458   | 1          | Pieces    |